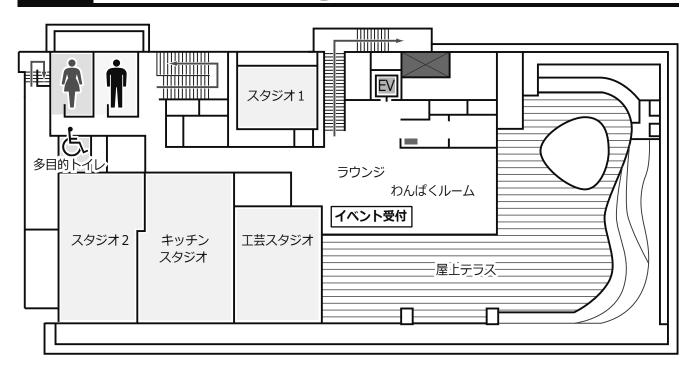

## わんぱくルーム

### ●びつくり箱をつくろう!

開催時間:11:00~12:30

## ●バルーンパフォーマンス

開催時間:13:00~13:30

"バルーンのお姉さん"として活躍中。あおいさんのバルーンパフォーマンス!音楽に合わせて、バルーンで動物やお花を作ります。 (できた作品はその場でプレゼント♪)

### ●第 106 回 KOZU-KIDS チャレンジランキング

開催時間: 14:00 ~ 15:30( 受付は 15:00 まで )

対 象: 小学生

定 員:100名(先着順)

新記録にチャレンジしよう!!