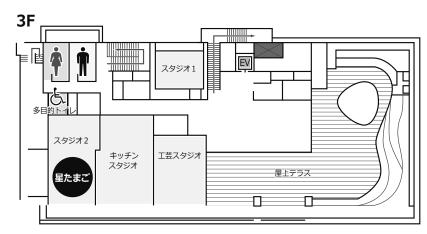

## 星たまご@スタジオ2

3F

球体スクリーンの本格的プラネタリウム「星たまご」 子どもたちをひきつけるその特徴をご紹介します

星たまごエアドームの特徴 \*\*\*\*\*\*\*\*\*\*\*\*\*\*\*\*\*\*\*\*\*\*\*\*\*\*\*\*\*

### 

1回目[10:30-11:00]

2回目[11:30-12:00]

3回目[13:00-13:30]

4回目[14:00-14:30]

5回目[15:00-15:30]

3 階スタジオ 2 前にて開始時間 15 分前に受付いたします。