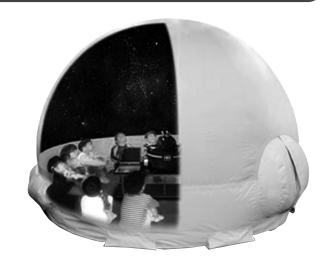

## 星たまご@スタジオ2

3F

球体スクリーンの本格的プラネタリウム「星たまご」 子どもたちをひきつけるその特徴をご紹介します

星たまごエアドームの特徴 \*\*\*\*\*\*\*\*\*\*\*\*\*\*\*\*\*\*\*\*\*\*\*\*\*\*\*\*\*

### ★ ワクワク・ドキドキ、おもしろ体験

マシュマロのようなふわふわな質感と、 まんまるとしたかたち。中に足を踏み入れると 真っ暗やみの世界へと一転。

エアードームならではの特殊空間は おもしろさも倍増です。

定 員:各回先着 20名

対 象:小学生

参加費:無料 ※参加者には星座表を差し上げます。

解 説:専任の講師による解説があります。

### 

1回目[10:30-11:00]

2回目[11:30-12:00]

3回目[13:00-13:30]

4回目[14:00-14:30]

5回目[15:00-15:30]

3 階スタジオ 2 前にて開始時間 15 分前に受付いたします。