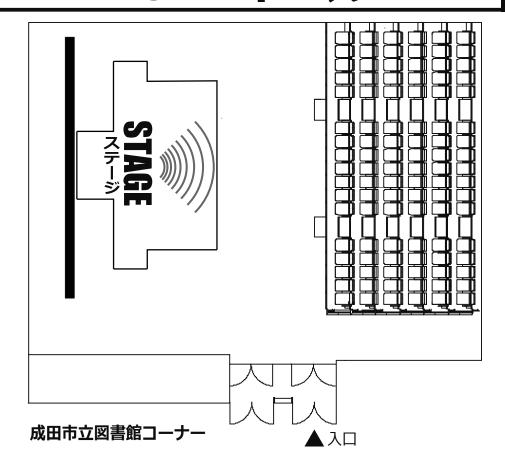

## 13 ロビー・コンサート

10:00~10:30(30)

公津の杜中学校 吹奏楽部

ファンファーレ&吹奏楽演奏

10:30~10:40(10)

成田市杜の少年少女合唱団

合唱

10:40~10:50(10)

もりんぴあ合唱部

合唱

11:10~11:35(25)

アルマーザ

ベリーダンス

11:35~12:00(25)

アロハ・フラ・ティアレ

フラ