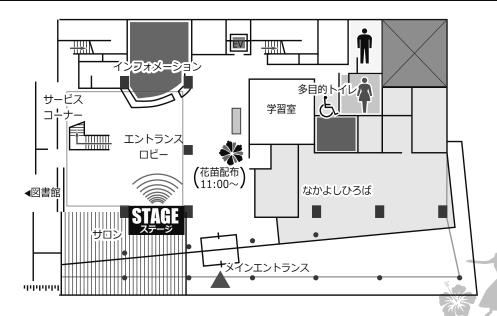

## プログラム・会場案内

主催:もりんぴあフェスティバル実行委員会

協賛:スプリング・ジャパン株式会社、台方ラーメン(ひかり輝け!公津商店会) まこも、ユアエルム成田(五十音順)

※催し物によっては整理券が必要になります。ご確認ください。

11:00~ 1階ロビー 募金活動

100円以上の募金で花苗(ミリオンベル) を1ポット差し上げます!

※【いわて学び基金】に寄付致します。

## 13 ロビー・コンサート

10:00~10:30(30)

公津の杜中学校 吹奏楽部

ファンファーレ&吹奏楽演奏

10:30~10:40(10)

成田市杜の少年少女合唱団

合唱

10:40~10:50(10)

もりんぴあ合唱部

合唱

11:10~11:35(25)

アルマーザ

ベリーダンス

11:35~12:00(25)

アロハ・フラ・ティアレ

フラ

12:00~12:25(25)

ナターリアベリーダンス

ベリーダンス

12:25~12:50(25)

Halau Haahulanahenahe

古典フラ

12:50~13:15(25)

marica japan

ベリーダンス

13:15~13:40(25)

Mohala Pua

フラ

 $13:40 \sim 14:05(25)$ 

フラサークル メリア

フラ

14:05~14:30(25)

ルアナ フラ スクール

フラ

14:40~15:10(30)

バルーンのお姉さん あおい

バルーンパフォーマンス

15:45~16:15(30)

クイズラリー抽選会

= 賞品 =